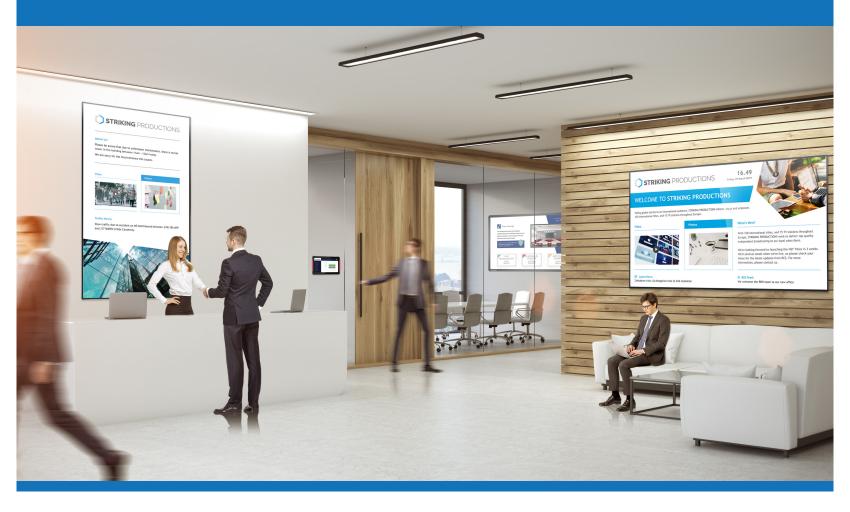

# Organisation-wide digital signage communications solutions

- **Cost effective**
- **Future proofed**
- **Fully featured**

Manage a complete internal digital signage communications solution via a single platform using SedaoLive to engage with your staff and visitors via multimedia content distributed to large format display screens, room booking tablets and collaborative panels.

**DIGITAL SIGNAGE** 

Display welcome messages, company information, marketing collateral, health and safety data, social media, URL driven KPI's and live RSS news feeds across your entire organisation whether a single site or multiple site locations.

### protech-solutions.co.uk

- Send instant announcements and alerts simultaneously to groups or individual screens.
- Delegate editing permissions to multiple staff to enhance content from different departments.
- Ideal to improve staff and visitor engagement, increase productivity through shared information and inclusion.